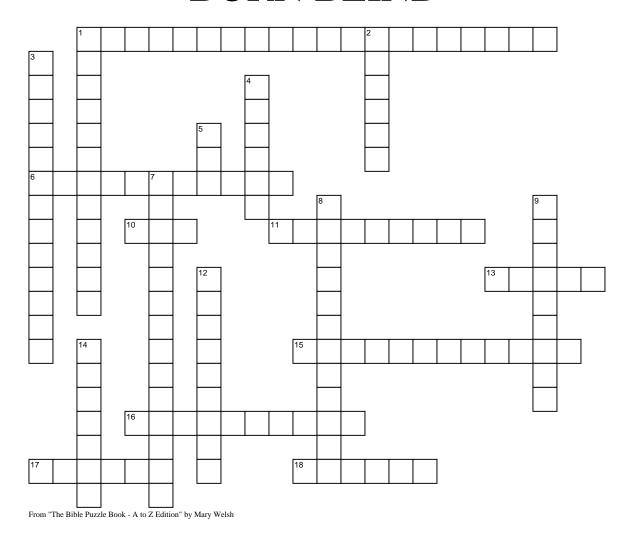

## **BORN BLIND**

## **ACROSS**

- 1 The one God listens to (5 wds)
- **6** What the Pharisees did to the man who was healed (2 wds)
- 10 "I was blind but now I \_\_\_\_"
- **11** What the disciples wanted to know (2 wds)
- 13 The man was blind from \_\_\_\_
- **15** What the healed man told the Pharisees (4 wds)
- **16** After washing (3 wds)
- 17 Anyone who acknowledged that Jesus was the Messiah was \_\_\_\_ of the synagogue (2 wds)
- **18** Previous occupation of the blind man

## **DOWN**

- 1 Where the man went to wash (3 wds)
- 2 This word means "sent"
- **3** "\_\_\_\_\_, when no one can work" (3 wds)
- **4** The parents were \_\_\_\_ of the Jewish leaders
- 5 Jesus put it on the man's eyes
- 7 They were sent for (3 wds)
- 8 What the healed man told Jesus (3 wds)
- 9 The man told them what happened
- 12 They asked if it was the same man
- 14 Day the healing took place