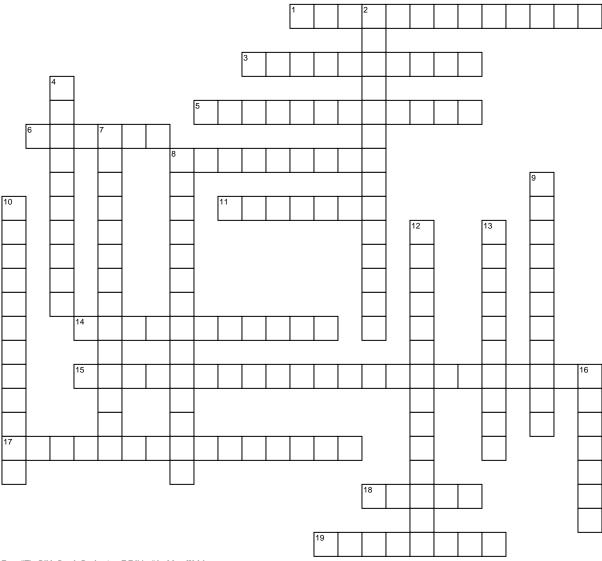

## **ACROSS**

- 1 The glory of the Lord appeared here (3 wds)
- 3 One of the "-ites"
- **5** "We seemed like \_\_\_\_ in our own eyes, and we looked the same to them"
- 6 Men were sent to explore here
- **8** Length of time spent in exploration (2 wds)
- 11 Is the soil \_\_\_\_ or poor?
- **14** The Lord is \_\_\_\_\_ (3 wds)
- 15 They were brought back from Canaan (3 wds)
- **17** How Joshua and Caleb described the land they saw (2 wds)
- 18 He was from the tribe of Judah
- 19 What the people did after the spies reported back

## **DOWN**

- 2 Caleb wanted to (2 wds)
- 4 Where the Canaanites lived (3 wds)
- 7 One leader from each was sent (2 wds)
- 8 Moses wanted some brought back (4 wds)
- 9 Description of the people who dwelled in Canaan (3 wds)
- 10 The land flowed with it (3 wds)
- 12 They tore their clothes (3 wds)
- 13 The Lord does not leave the guilty this way
- 16 He was from the tribe of Reuben